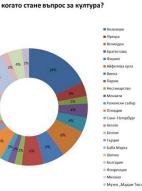

#### 7. When you think of culture, which cultural monuments or traditions, regardless in which European country, first comes to your mind?