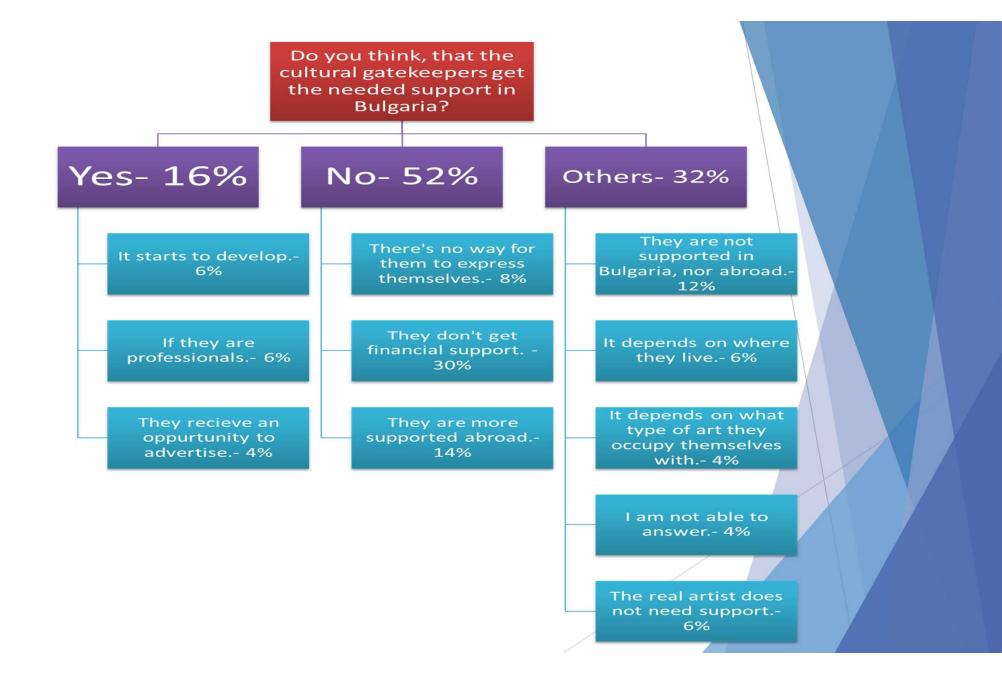

#### Do you think that cultural heritage has great impact on life quality?

2. Do you think that the 'cultural gatekeepers', in other words painters, designers, actors, etc. in Bulgaria get the moral and financial support they need?