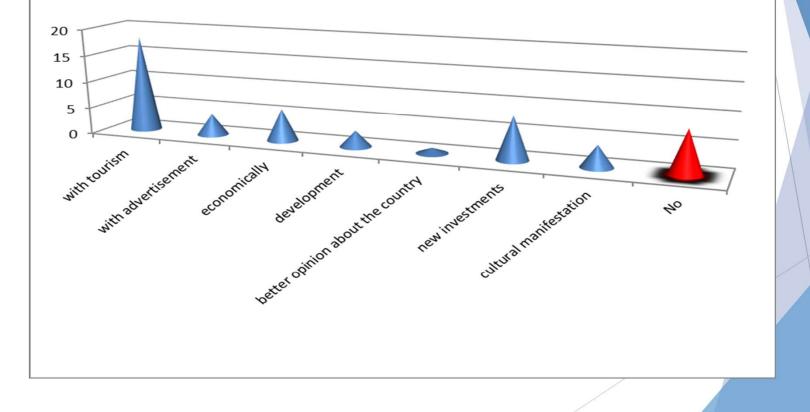

#### 6. In what way do you think that culture can help economic development?

### lt doesn't - 2%

#### It does - 98%

- tourism 50%
- better income 8%
- advertisement 12%
- more worksapces 12%
- better life quality 6%
- helps the sciences 4%
- attracts sponsors 12%

### Illustrating the results of the survey (video footage)

10

За кои забележителности или традиции, от която и да е Европейска страна, се сещате,

Влияе- 98% - развите на тризма- 50% - носи приходи- 8% - реклама- 12% - подкитурава работа- 12% - по- добър живот- 6% - научна концепция- 4%