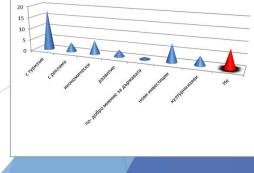

#### 6. In what way do you think that culture can help economic development?

### lt doesn't - 2%

#### It does - 98%

- tourism 50%
- better income 8%
- advertisement 12%
- more worksapces 12%
- better life quality 6%
- helps the sciences 4%
- attracts sponsors 12%