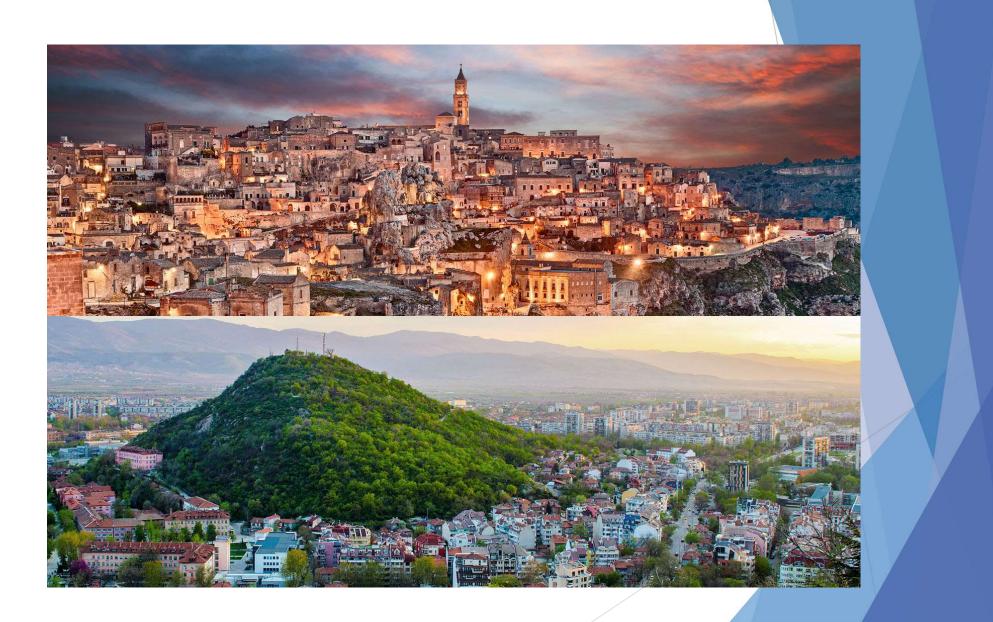

3. In your opinion, do the new generations draw inspiration from the country's cultural heritage?

4. The Bulgarian city of Plovdiv and Matera, Italy, are this year's cultural capitals of Europe. Do you think that this has somehow helped the economic and cultural growth and how? Plovdiv is The capital of culture of Europe in 2019 together with Matera, Italy. Do you think that this has contributed to their cultural and economic development and with what exactly?