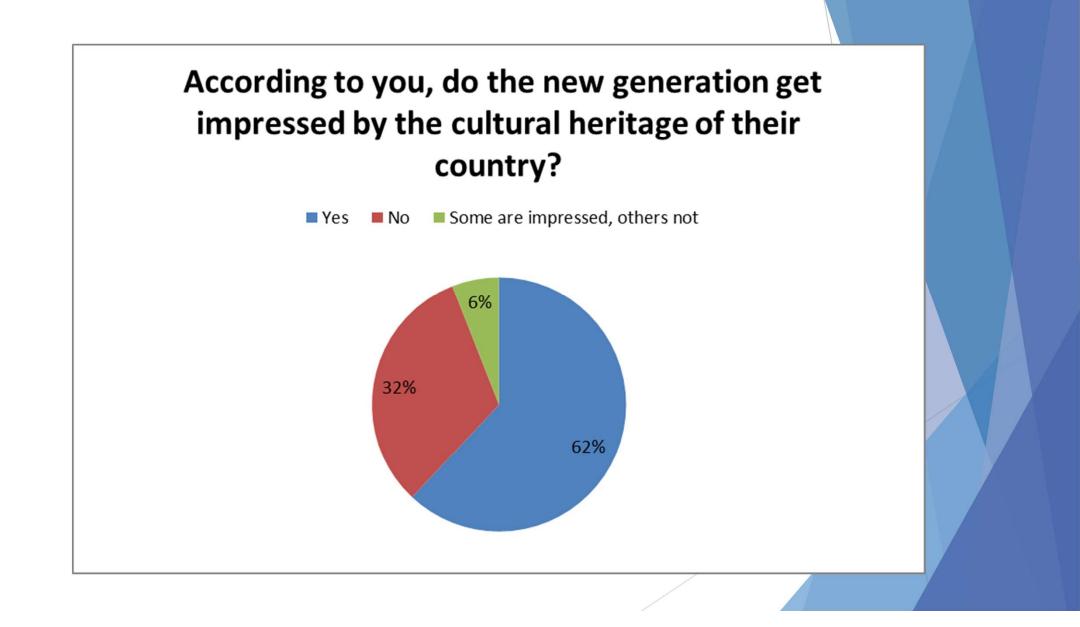

3. In your opinion, do the new generations draw inspiration from the country's cultural heritage?

4. The Bulgarian city of Plovdiv and Matera, Italy, are this year's cultural capitals of Europe. Do you think that this has somehow helped the economic and cultural growth and how? Plovdiv is The capital of culture of Europe in 2019 together with Matera, Italy. Do you think that this has contributed to their cultural and economic development and with what exactly?

He

влияе-

2%

Според Вас новите поколения впечатляват ли се от културното наследство на страната си? Фда не накои се впечатляват, някои- не