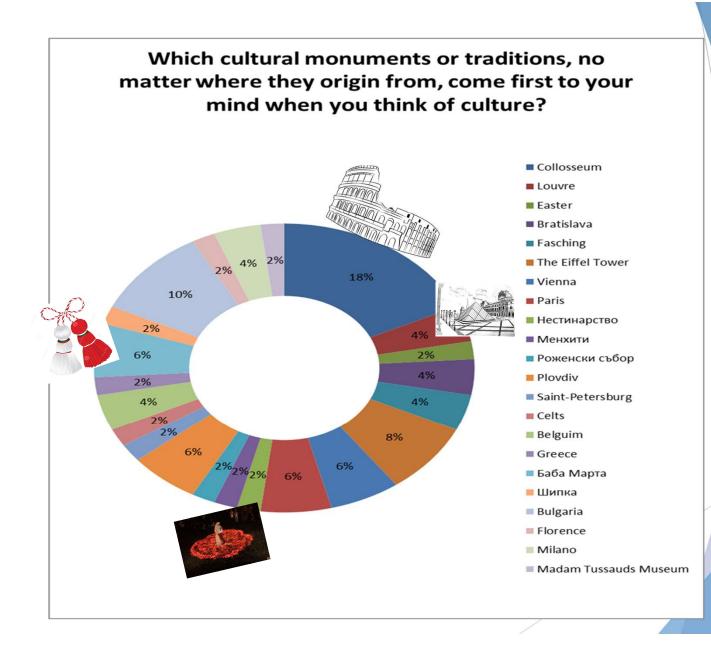

#### 7. When you think of culture, which cultural monuments or traditions, regardless in which European country, first comes to your mind?