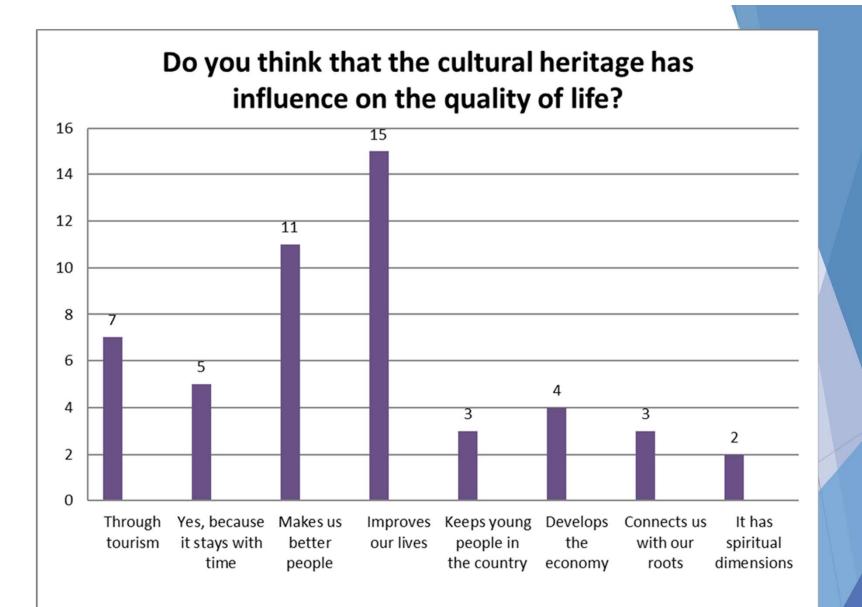

#### Do you think that cultural heritage has great impact on life quality?

2. Do you think that the 'cultural gatekeepers', in other words painters, designers, actors, etc. in Bulgaria get the moral and financial support they need?